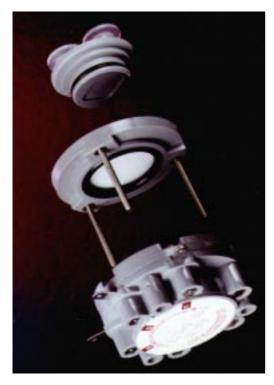

## Application Note 10 3 Series Mounting Collar

A diffusion mounting assembly, known as a 'collar', has been designed to mount the 3 Series CiTiceL inside the case of an instrument with a suitable opening in the wall for gas access. This enables the protective filter membrane to be mounted against the CiTiceL. It also incorporated a push-in zero/calibration 'plug'. With the connector pipe seals in place, a zero background gas measurement can be made. With the connector pipe seals removed, a suitable calibration gas can be passed across the sensor from a cylinder.