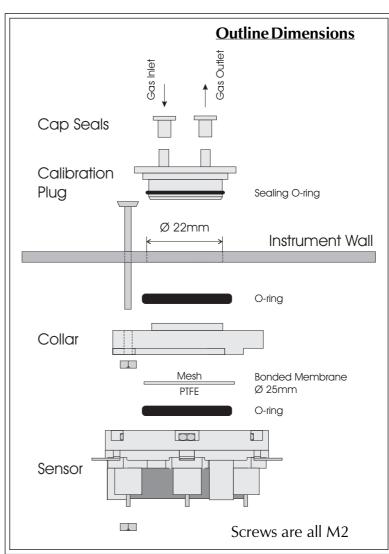

## Application Note 10 3 Series Mounting Collar

A diffusion mounting assembly, known as a 'collar', has been designed to mount the 3 Series CiTiceL inside the case of an instrument with a suitable opening in the wall for gas access. This enables the protective filter membrane to be mounted against the CiTiceL. It also incorporated a push-in zero/calibration 'plug'. With the connector pipe seals in place, a zero background gas measurement can be made. With the connector pipe seals removed, a suitable calibration gas can be passed across the sensor from a cylinder.